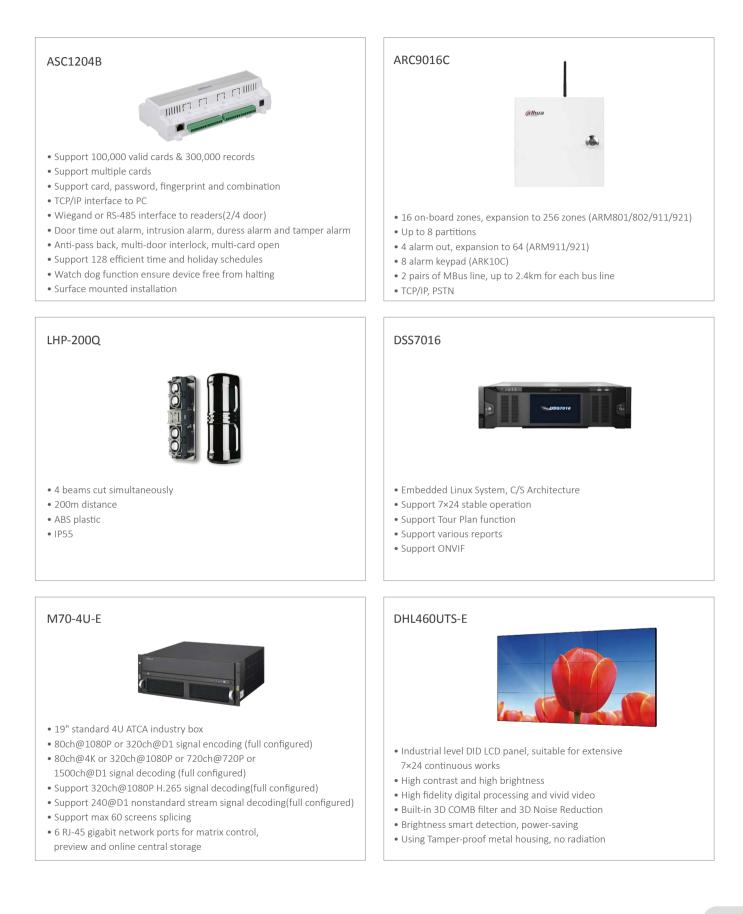

### **PRODUCT SELECTION**

| Product           | Description                                                       | Entrance &<br>Exit | Apartment<br>Unit | Fence | Public Area | Management<br>Central |
|-------------------|-------------------------------------------------------------------|--------------------|-------------------|-------|-------------|-----------------------|
| IPMECD-2012A(L/R) | Barrier                                                           | ٠                  |                   |       |             |                       |
| ASR1201D          | Slim Water-proof RFID Reader                                      | ٠                  |                   |       |             | ٠                     |
| ASR1102A(V2)      | Fingerprint RFID Reader                                           |                    |                   |       |             | •                     |
| ASC1204B          | Four Door Access Controller                                       | •                  | •                 |       |             | •                     |
| ARC9016C          | MBus Alarm Controller                                             |                    |                   | ٠     |             |                       |
| LHP-200Q          | Quad Beam Detector                                                |                    |                   | •     |             |                       |
| DSS7016           | Management Platform                                               |                    |                   |       |             | •                     |
| M70-4U-E          | Multi-service Video<br>Management Platform                        |                    |                   |       |             | •                     |
| DHL460UTS-E       | 46" Full-HD Video Wall Display Unit<br>(Ultra Narrow Bezel 5.3mm) |                    |                   |       | •           | •                     |