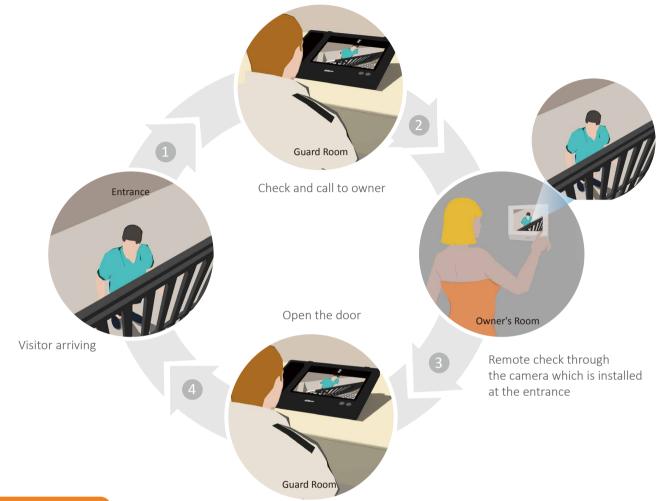

When a guest arrives, the security guard can call the owner's room from the master station. The camera which is installed at the entrance will push the video to the owner's indoor monitor for the owner to check it conveniently.

Apartment Lobby

When the guest comes, the video intercom system can inform the owner to know who is coming and open the lobby door remotely by the video indoor monitor.

#### Features:

- Video intercom
- Remote door opening
- Live video monitoring
- Group call
- Night vision
- Announcement

If the owners are not at home, they can set the call transfer to their smart phone application. They can answer the call and open the door remotely when the visitor arrives.

#### Features:

- Video intercom
- Remote door
- Live video monitor