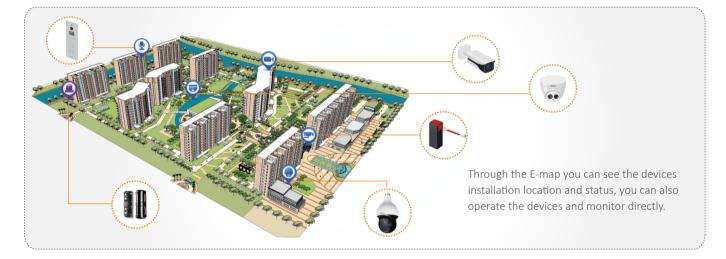

**



#### All-In-One Management Platform

Dahua all-in-one management platform, includes CCTV surveillance, video wall, alarm system, access control, video intercom, entrance control, smart application, etc. It supports high performance, high efficiency, high stability with easy operation, cost effective, one-shop station.



#### Smart APP



You can answer the call and open the door remotely whether you are at home, at work or on the go, with Dahua smart phone application.

**One-Card System for Residential** 

Video intercom system and access control

system can be integrated to Dahua all-in-one management platform. For residential owners,

they only need one card to open entrance,

convenient for owners to carry only one card.

units' door, parking, office, etc. Easy and

#### E-map



#### Video Linkage



When an alarm event occurs with the video linkage function, it will push a video message to the management center and display it on the video wall. For security guard they can quickly locate the position the event is happening in and get informed about the real situation.

### **PRODUCT SHOWCASE**

#### IPC-HDW4231EM-AS



- 1/2.8" 2Megapixel progressive scan STARVIS™ CMOS
- H.265 & H.264 triple-stream encoding
- 50/60fps@1080P(1920×1080)
- Smart detection supported
- WDR(120dB), Day/Night(ICR), 3DNR, AWB, AGC, BLC
- Multiple network monitoring: Web viewer, CMS(DSS/PSS) & DMSS
- 2.8mm fixed lens (3.6mm,6mm optional)
- Built-in Mic
- Max. IR LEDs Length 50m
- Micro SD memory, IP67, PoE

#### IPC-HFW4231B-AS



- 1/2.8" 2Megapixel progressive scan STARVIS™ CMOS
- H.26