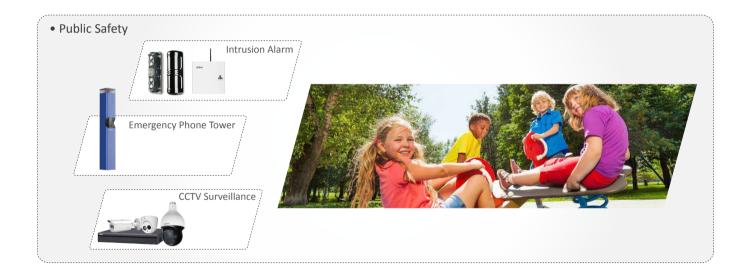

#### Public Safety

- Intrusion Alarm
- Emergency Phone TowerCCTV Surveillance

#### Public Area

24×7H CCTV surveillance can provide a safe environment for residential and public areas.

The emergency phone tower can call the management center timely when an emergency occurs.

When your children are playing in the residential playground with their friends, you can see them from your indoor monitor.

---- Fence

24×7h protection to safeguard the residential by intrusion alarm system and CCTV surveillance system.