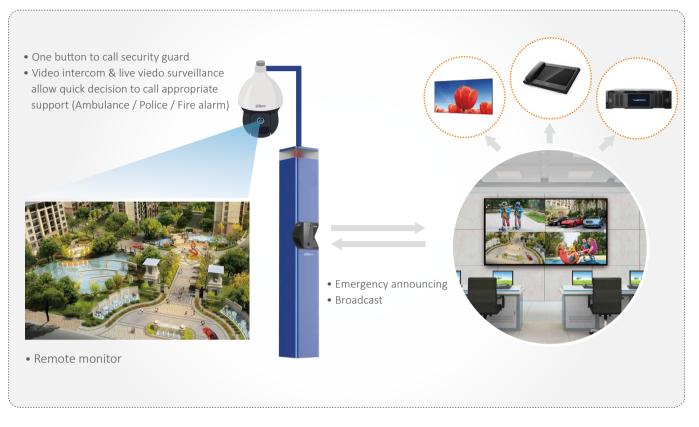

#### Public Area

24×7H CCTV surveillance can provide a safe environment for residential and public areas.

The emergency phone tower can call the management center timely when an emergency occurs.

When your children are playing in the residential playground with their friends, you can see them from your indoor monitor.

#### Video Linkage

When an alarm event occurs with the video linkage function, it will push a video message to the management center and display it on the video wall. For security guard they can quickly locate the position the event is happening in and get informed about the real situation.