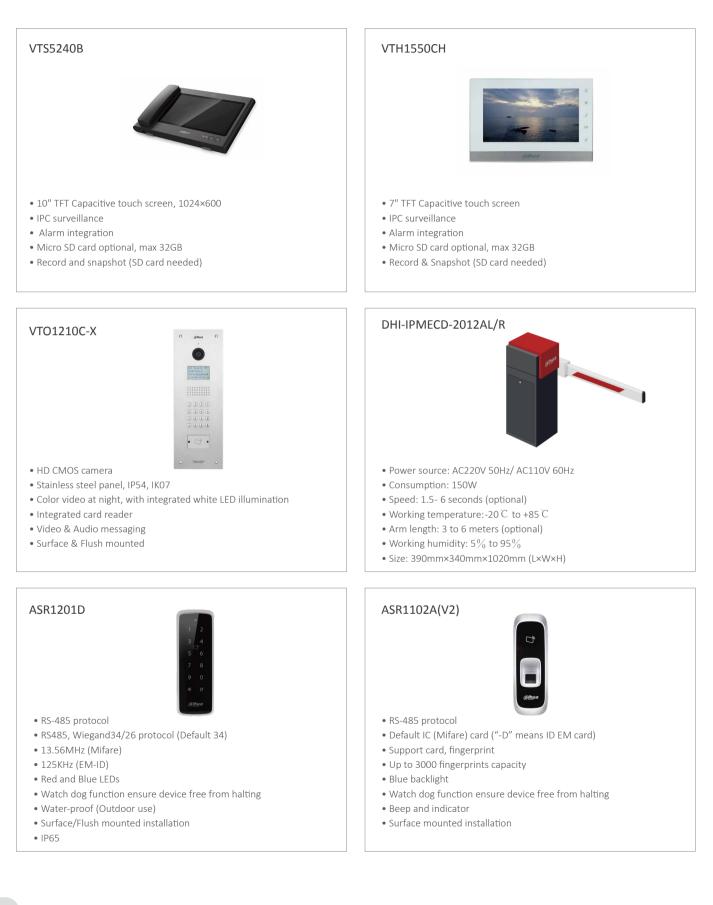

### **PRODUCT SELECTION**

| Product           | Description                                                  | Entrance &<br>Exit | Apartment<br>Unit | Fence | Public Area | Management<br>Central |
|-------------------|--------------------------------------------------------------|--------------------|-------------------|-------|-------------|-----------------------|
| IPC-HDW4231EM-AS  | 2MP IR Eyeball Network Camera                                | •                  | •                 |       | •           | •                     |
| IPC-HFW4231B-AS   | 2 Megapixel Full HD<br>Starlight Access ANPR Camera          | ٠                  | ٠                 | ٠     | •           |                       |
| ITC237-PW1B-IRZ   | 2 Megapixel Full HD WDR<br>Access ANPR Camera                | •                  |                   |       |             |                       |
| С<br>5D59230U-НNI | 2MP 30x Starlight IR<br>PTZ Network Camera                   |                    |                   | ٠     | •           |                       |
| NVR5864-16P-4K52  | 64 Channel 2U 16PoE 4K &<br>H.265 Pro Network Video Recorder |                    |                   |       |             | •                     |
| VTA8111A          | Emergency Phone Tower                                        |                    |                   |       | •           |                       |
| VTS5240B          | Master Station                                               | ٠                  |                   |       |             | •                     |
| VTH1550CH         | IP Indoor Monitor                                            |                    | •                 |       |             |                       |
| VT01210C-X        | Apartment Outdoor Station                                    |                    | •                 |       |             |                       |