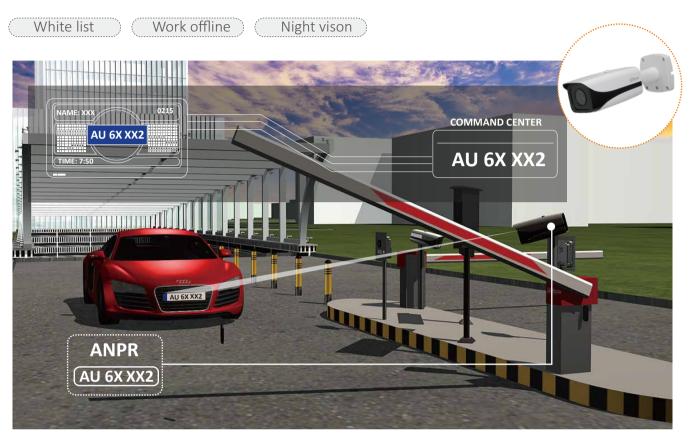

#### Entrance & Exit

License plate recognition is convenient for registered owners vehicles going in and out and effective management of other vehicles.

The access control system is convenient for letting owners in and out of a premises and effectively manage other persons.