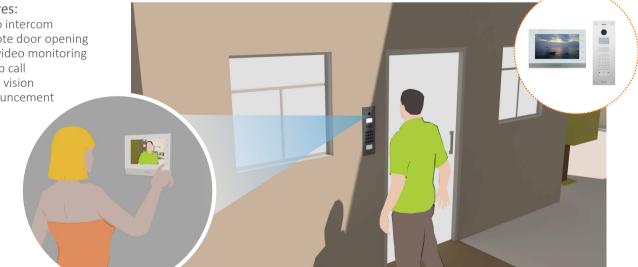

When a guest arrives, the security guard can call the owner's room from the master station. The camera which is installed at the entrance will push the video to the owner's indoor monitor for the owner to check it conveniently.

Apartment Lobby

When the guest comes, the video intercom system can inform the owner to know who is coming and open the lobby door remotely by the video indoor monitor.

#### Features:

- Video intercom
- Remote door opening
- Live video monitoring
- Group call
- Night vision
- Announcement

If the owners are not at home, they can set the call transfer to their smart phone application. They can answer the call and open the door remotely when the visitor arrives.