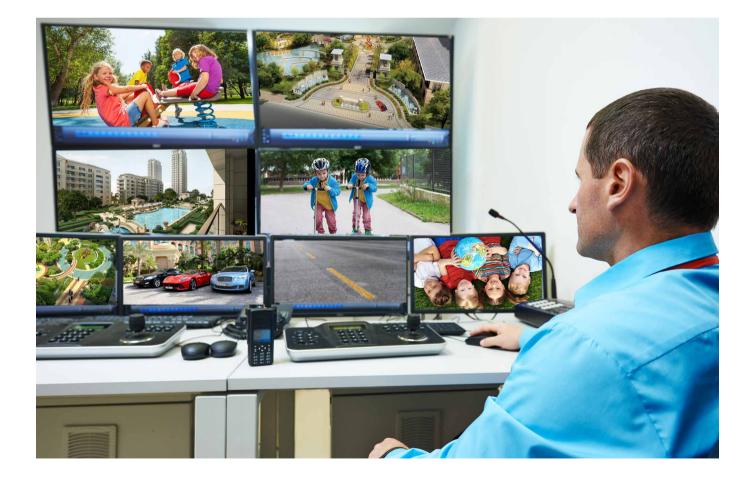

#### Managemen Central

In a security center of the residential area, the security guard can see what is happening through the video wall. When an emergency occurs they can quickly locate the position and the can provide immediate response.

#### Video Linkage

When an alarm event occurs with the video linkage function, it will push a video message to the management center and display it on the video wall. For security guard they can quickly locate the position the event is happening in and get informed about the real situation.