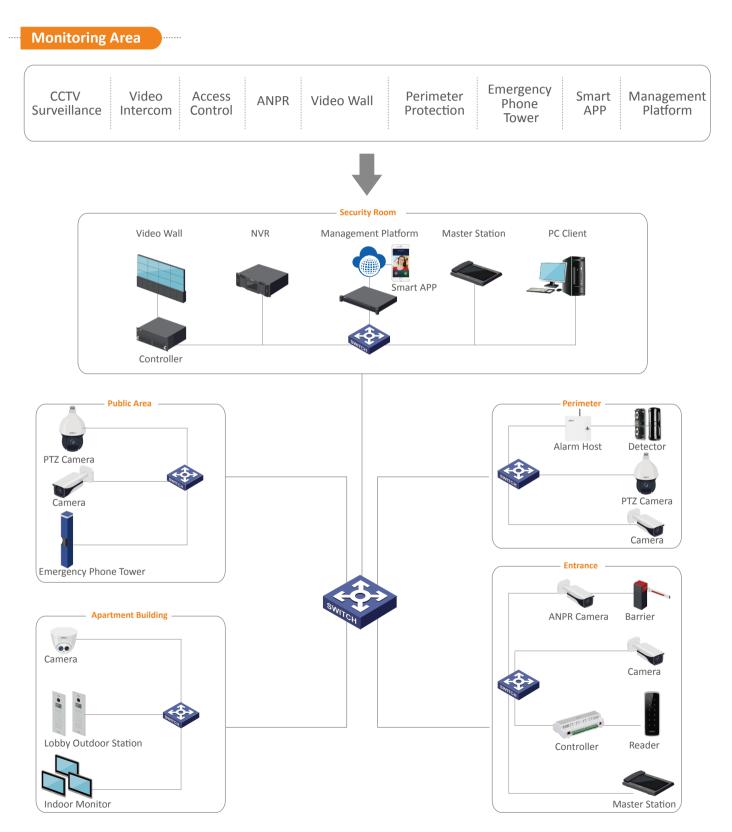

Remote door
- Live video monitor

#### Public Area

24×7H CCTV surveillance can provide a safe environment for residential and public areas.





The emergency phone tower can call the management center timely when an emergency occurs.



When your children are playing in the residential playground with their friends, you can see them from your indoor monitor.



---- Fence

24×7h protection to safeguard the residential by intrusion alarm system and CCTV surveillance system.



#### Managemen Central

In a security center of the residential area, the security guard can see what is happening through the video wall. When an emergency occurs they can quickly locate the position and the can provide immediate response.





### SYSTEM STRUCTURE

### **Highlights:**

Safe / Convenient / Smart



### **KEY TECHNOLOGY**



#### All-In-One Management Platform

Dahua all-in-one management platform, includes CCTV surveillance, video wall, alarm system, access control, video intercom, entrance control, smart application, etc. It supports high performance, high efficiency, high stability with easy operation, cost effective, one-shop station.



#### Smart APP



You can answer the call and open the door remotely whether you are at home, at work or on the go, with Dahua smart phone application.

**One-Card System for Residential** 

Video intercom system and access control

system can be integrated to Dahua all-in-one management platform. For residential owners,

they only need one card to open entrance,

convenient for owners to carry only one card.

units' door, parking, office, etc.