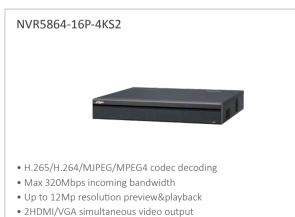

### **PRODUCT SELECTION**

| Product           | Description                                                  | Entrance &<br>Exit | Apartment<br>Unit | Fence | Public Area | Management<br>Central |
|-------------------|--------------------------------------------------------------|--------------------|-------------------|-------|-------------|-----------------------|
| IPC-HDW4231EM-AS  | 2MP IR Eyeball Network Camera                                | •                  | •                 |       | •           | •                     |
| IPC-HFW4231B-AS   | 2 Megapixel Full HD<br>Starlight Access ANPR Camera          | ٠                  | ٠                 | ٠     | •           |                       |
| ITC237-PW1B-IRZ   | 2 Megapixel Full HD WDR<br>Access ANPR Camera                | •                  |                   |       |             |                       |
| С<br>5D59230U-НNI | 2MP 30x Starlight IR<br>PTZ Network Camera                   |                    |                   | ٠     | •           |                       |
| NVR5864-16P-4K52  | 64 Channel 2U 16PoE 4K &<br>H.265 Pro Network Video Recorder |                    |                   |       |             | •                     |
| VTA8111A          | Emergency Phone Tower                                        |                    |                   |       | •           |                       |
| VTS5240B          | Master Station                                               | ٠                  |                   |       |             | •                     |
| VTH1550CH         | IP Indoor Monitor                                            |                    | •                 |       |             |                       |
| VT01210C-X        | Apartment Outdoor Station                                    |                    | •                 |       |             |                       |