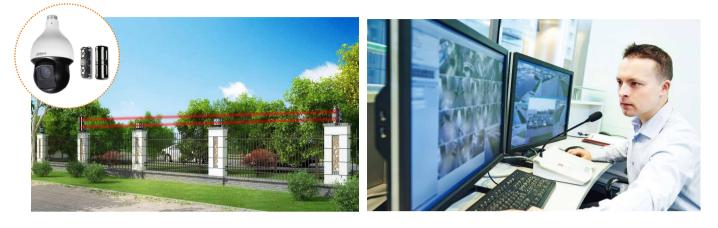

---- Fence

24×7h protection to safeguard the residential by intrusion alarm system and CCTV surveillance system.

#### Managemen Central

In a security center of the residential area, the security guard can see what is happening through the video wall. When an emergency occurs they can quickly locate the position and the can provide immediate response.