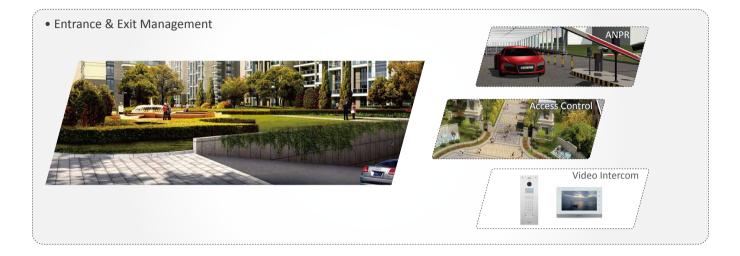

#### Entrance &

- Exit Management
- ANPR
- Access Control
- Video Intercom

#### Entrance & Exit

License plate recognition is convenient for registered owners vehicles going in and out and effective management of other vehicles.

The access control system is convenient for letting owners in and out of a premises and effectively manage other persons.

When a guest arrives, the security guard can call the owner's room from the master station. The camera which is installed at the entrance will push the video to the owner's indoor monitor for the owner to check it conveniently.

Apartment Lobby

When the guest comes, the video intercom system can inform the owner to know who is coming and open the lobby door remotely by the video indoor monitor.

#### Features:

- Video intercom
- Remote door opening
- Live video monitoring
- Group call
- Night vision
- Announcement

If the owners are not at home, they can set the call transfer to their smart phone application. They can answer the call and open the door remotely when the visitor arrives.

#### Features:

- Video intercom
- Remote door
- Live video monitor