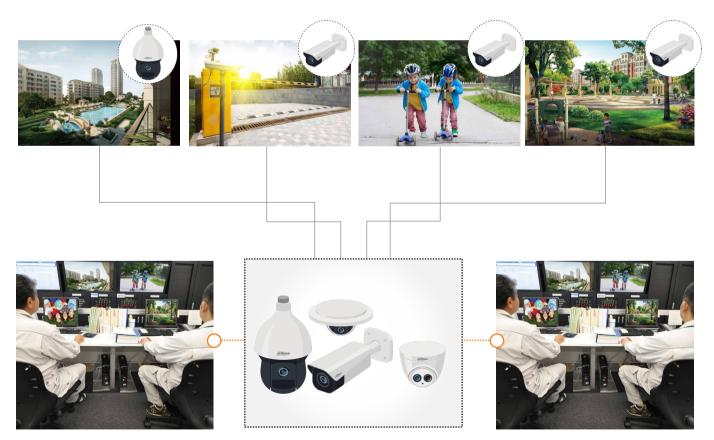

#### Public Area

24×7H CCTV surveillance can provide a safe environment for residential and public areas.

The emergency phone tower can call the management center timely when an emergency occurs.

When your children are playing in the residential playground with their friends, you can see them from your indoor monitor.

#### Managemen Central

In a security center of the residential area, the security guard can see what is happening through the video wall. When an emergency occurs they can quickly locate the position and the can provide immediate response.