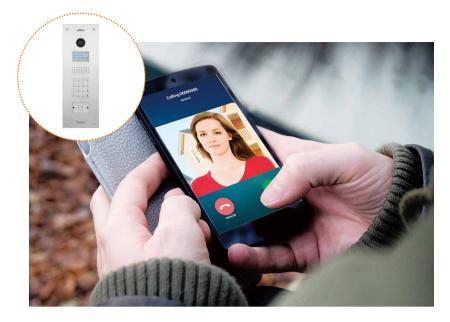

#### Features:

- Video intercom
- Remote door opening
- Live video monitoring
- Group call
- Night vision
- Announcement

If the owners are not at home, they can set the call transfer to their smart phone application. They can answer the call and open the door remotely when the visitor arrives.

#### Smart APP

You can answer the call and open the door remotely whether you are at home, at work or on the go, with Dahua smart phone application.

**One-Card System for Residential** 

Video intercom system and access control