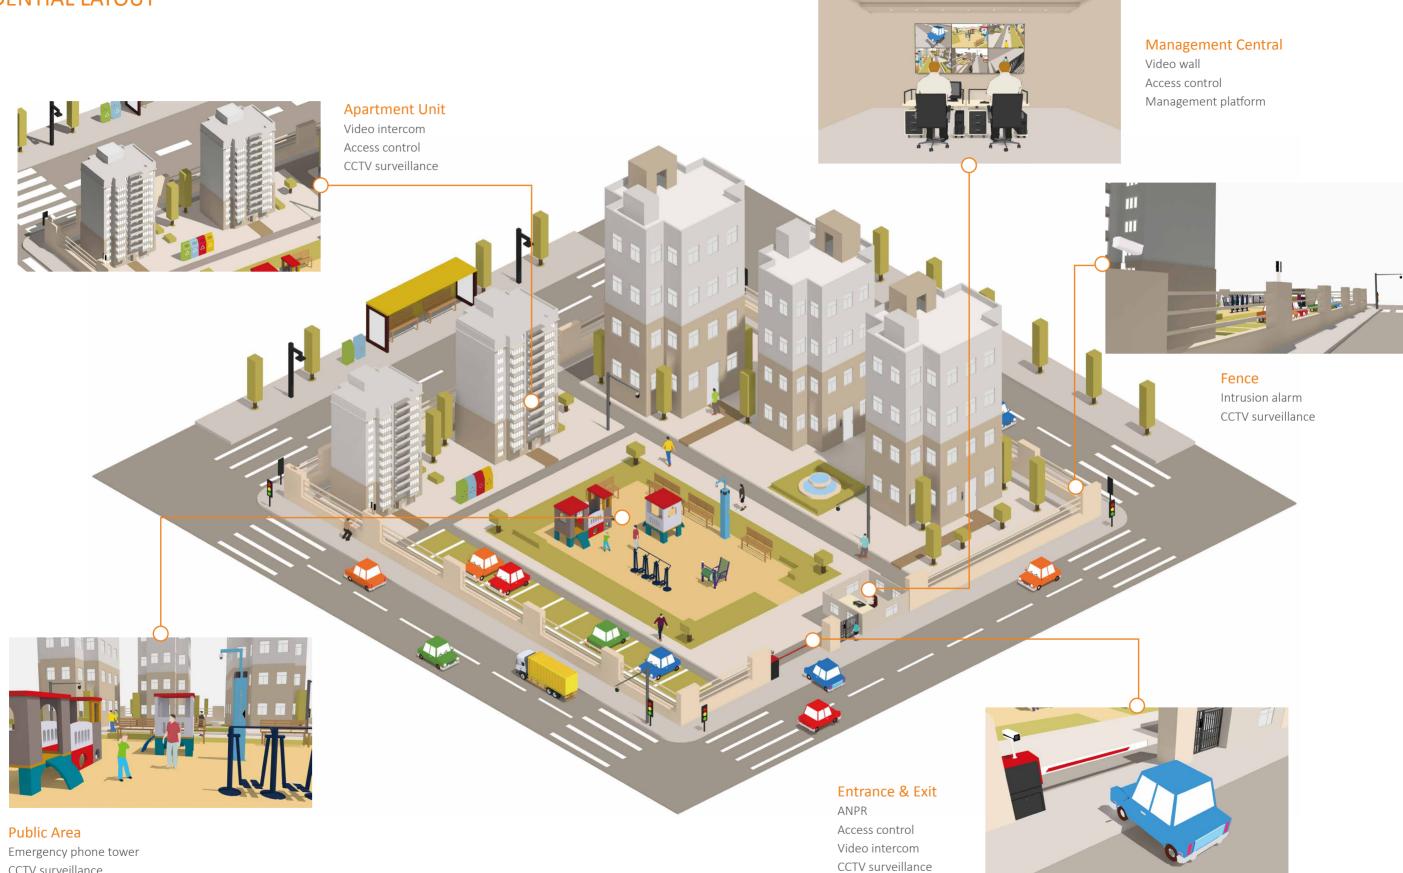

### **RESIDENTIAL LAYOUT**

CCTV surveillance

### **APPLICATION AREA**

#### Entrance & Exit

License plate recognition is convenient for registered owners vehicles going in and out and effective management of other vehicles.

The access control system is convenient for letting owners in and out of a premises and effectively manage other persons.

#### Public Area

24×7H CCTV surveillance can provide a safe environment for residential and public areas.

The emergency phone tower can call the management center timely when an emergency occurs.

When your children are playing in the residential playground with their friends, you can see them from your indoor monitor.

---- Fence

24×7h protection to safeguard the residential by intrusion alarm system and CCTV surveillance system.

#### Managemen Central

In a security center of the residential area, the security guard can see what is happening through the video wall. When an emergency occurs they can quickly locate the position and the can provide immediate response.