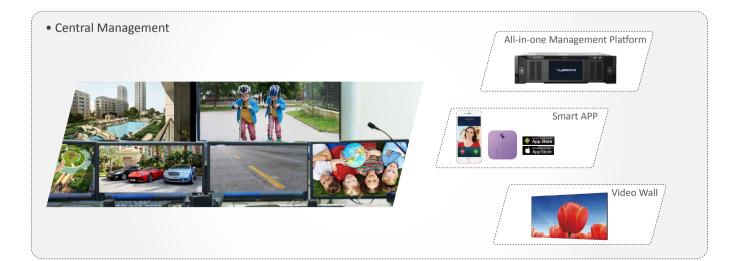

#### **Central Management**

- All-in-one Management
  Platform
- Smart APP

With the rapid urbanization, the residential area has emerged as the center of our daily life, especially the activities with our beloved families.

#### Managemen Central

In a security center of the residential area, the security guard can see what is happening through the video wall. When an emergency occurs they can quickly locate the position and the can provide immediate response.

#### All-In-One Management Platform

Dahua all-in-one management platform, includes CCTV surveillance, video wall, alarm system, access control, video intercom, entrance control, smart application, etc. It supports high performance, high efficiency, high stability with easy operation, cost effective, one-shop station.

#### Smart APP

You can answer the call and open the door remotely whether you are at home, at work or on the go, with Dahua smart phone application.

**One-Card System for Residential** 

Video intercom system and access control

#### Video Linkage

When an alarm event occurs with the video linkage function, it will push a video message to the management center and display it on the video wall. For security guard they can quickly locate the position the event is happening in and get informed about the real situation.