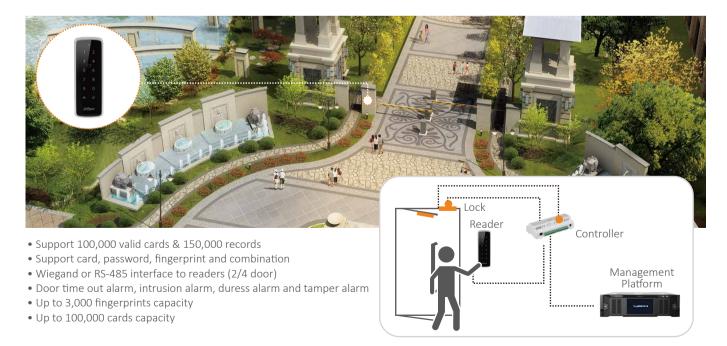

#### Smart APP

You can answer the call and open the door remotely whether you are at home, at work or on the go, with Dahua smart phone application.

**One-Card System for Residential** 

Video intercom system and access control

system can be integrated to Dahua all-in-one management platform. For residential owners,

they only need one card to open entrance,

convenient for owners to carry only one card.

units' door, parking, office, etc. Easy and